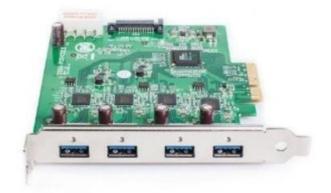

## USB 3.0 CARD FRESCO FL1100

2000036233 CAM ACC BAS USB3-CARD 4-PORT,4 CONTR(HC)

- 2 or 4 ports
- USB 3.0 PCI-Express interface
- Transfer rates up to 380 MB/s per port
- Data transfer for USB 3.0 cameras

## PRODUCT DESCRIPTION

USB 3.0 card with 4 USB 3.0 ports for data transfer. The card features 4 host controllers and a x4 PCle interface for high transfer speeds.

With transfer rates of up to 380 MB/s per port (even when all four ports are used), the card is suitable for multi-camera applications with maximum bandwidth.